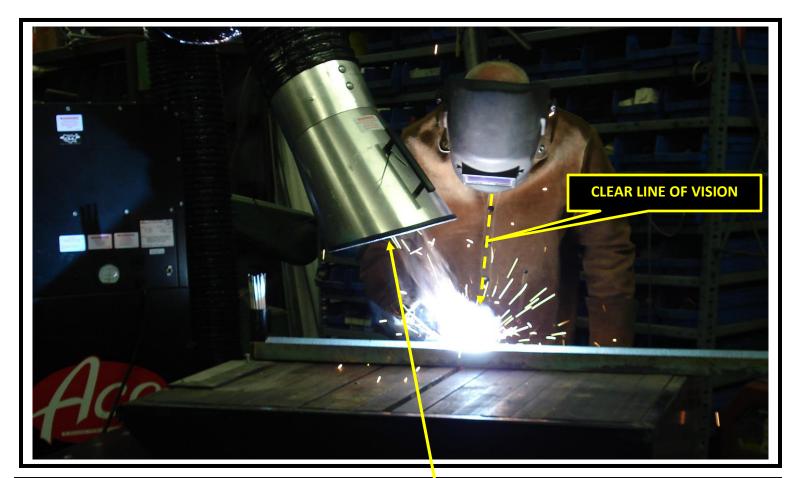

## **Extraction Hood Position Guide**Mobile Fume Extractors

Optimal fume extraction is achieved through proper positioning of the extraction hood. Correct hood position is demonstrated in the photo below.

- 1. The proper position of the extraction hood is 12 to 15 inches from the arc source at approximately a 45° angle.
- 2. Positioning the hood too far away from the arc source will allow weld fumes to bypass the extraction hood.
- 3. Positioning the hood too close to the arc source may disturb shielding gases and may also interfere with the operator's line of vision.